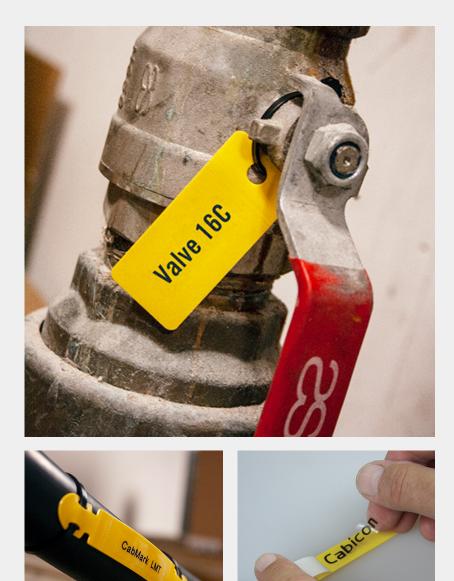

## CabMark LMT

Industrial marking

## **Features**

Laminate is a unique product for simple marking.

With Laminate from Cabicon you can easily make your markup tasks in the field – you only need our Laminate and then a handheld printer – Use our Green Line Printer.

Print your label and place it on the yellow bar, and subsequently removing liner on overwrap – now you laminate your markup and can then attach your cable Marker or Manila Tag.